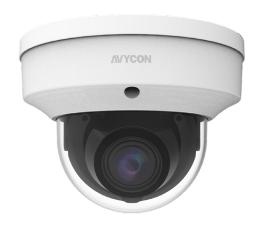

#### 2MP HD-TVI MANUAL VARIFOCAL VANDAL DOME CAMERA

2MP HDI-TVI MANUAL VARIFOCAL VANDAL DOME CAMERA WITH HD OVER COAX FEATURES

Our Second Generation HD-TVI Series continues providing the quality expected from the AVYCON brand. This 2MP camera includes an upgraded Smart IR LED array, new DIP switch design for easily changing video formats (HD-TVI, CVI, AHD and Analog), and 3-axis lens control. With the newest generation chipset and board design, we have also increased power efficiency with a possible 20% savings in consumption. This camera also includes a motorized 2.7mm - 13.5mm Varifocal Lens with Auto-focus capabilities that can be controlled through the DVR. Also standard with this series is Digital NR, AGC, DWDR, and BLC capabilities along with IP67 outdoor rating and an IK10 vandal proof rating.

## **FUNCTIONS**

- · 2MP (1920 x 1080)
- · Manual 2.7 13.5 mm Lens
- · HD-TVI / CVI / AHD / CVBS (Analog)
- Easy-to-Use DIP Switch to Change Formats
- ·True Day / Night
- · Smart IR Illumination Up to 115ft.
- · Digital NR
- DWDR
- · IP67 Outdoor Rating
- · IK10 Vandal Proof Rating
- · Dual Voltage: DC 12V (±10%, 3W Consumption) & AC24V
- · NDAA Compliant