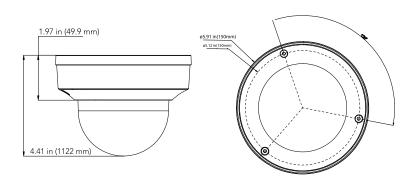

### **DIMENSIONS**

Unit: inch (mm)

# **SPECIFICATIONS**

| CAMERA                       |                                            |
|------------------------------|--------------------------------------------|
| Image Sensor                 | 1/2.7" Progressive Scan CMOS               |
| Resolution                   | 2MP                                        |
| Image Size                   | 1920 x 1080                                |
| Video Output                 | 1-channel BNC Video Output                 |
| Image System                 | PAL / NTSC                                 |
| Electronic Shutter           | 1/15s to 1/50,000s                         |
|                              | Up to 115ft (35m)                          |
|                              | HD-TVI / AHD / CVI / CVBS (Analog)         |
| Frame Rate                   | HD-TVI / AHD / CVI / CVBS (Analog): 30 FPS |
|                              | 0.01luxF1.2(AGC ON), 0Lux with IR ON       |
| Lens                         | Manual 2.7 - 13.5mm Lens                   |
| Horizontal Field of View     |                                            |
| Lens Mount                   | φ14mm                                      |
| S/N Ratio                    |                                            |
| Function Control             | OSD, Control over Coax (UTC)               |
| IMAGE                        |                                            |
| Day & Night                  | EXT / Auto / Color / BW ( Black and White) |
| Digital WDR                  |                                            |
|                              | Yes (3D DNR)                               |
| Auto Gain Control ( AGC)     |                                            |
| Auto White Balance (AWB)     |                                            |
|                              |                                            |
| Edge Brightness Compensation |                                            |
| Defog                        |                                            |
| HLC                          |                                            |
| Sharpness                    |                                            |
| Mirror Image                 |                                            |
| Smart IR (Anti-SAT)          |                                            |
| Image Setting                |                                            |
| Defect Correction            | Auto / Manual                              |
| GENERAL                      |                                            |
| Angle Adjustment             |                                            |
|                              | DC 12V (±10%) & AC24V                      |
| Power Consumption            |                                            |
| Ingress Protection           |                                            |
| Vandal Rating                |                                            |
|                              | -22°~131° F (-30°~55° Celcius)             |
| Dimensions                   | Ø5.91" x 4.41" (Ø150.0mm x 112.0mm)        |